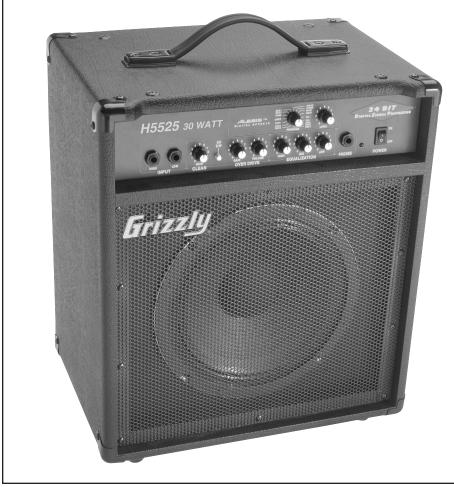

# GUITAR AMPLIFIER MODEL H5525 INSTRUCTION SHEET

### **Features:**

- 30 Watt Amp
- ALESIS<sup>™</sup> Digital Effects
- 3 Band Active EQ
- Effects Loop
- 10" Loudspeaker
- Headphone Jack
- Protective Metal Speaker Grille